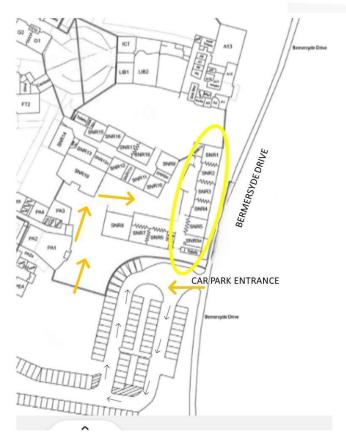

# **Venue Map**

# JUNIOR SCHOOL PROGRAM

Enter via Car Park A
Use the gate from the
car park to enter the
College groups, turn
right at the table
tennis tables and
follow the signs to
the Senior building.